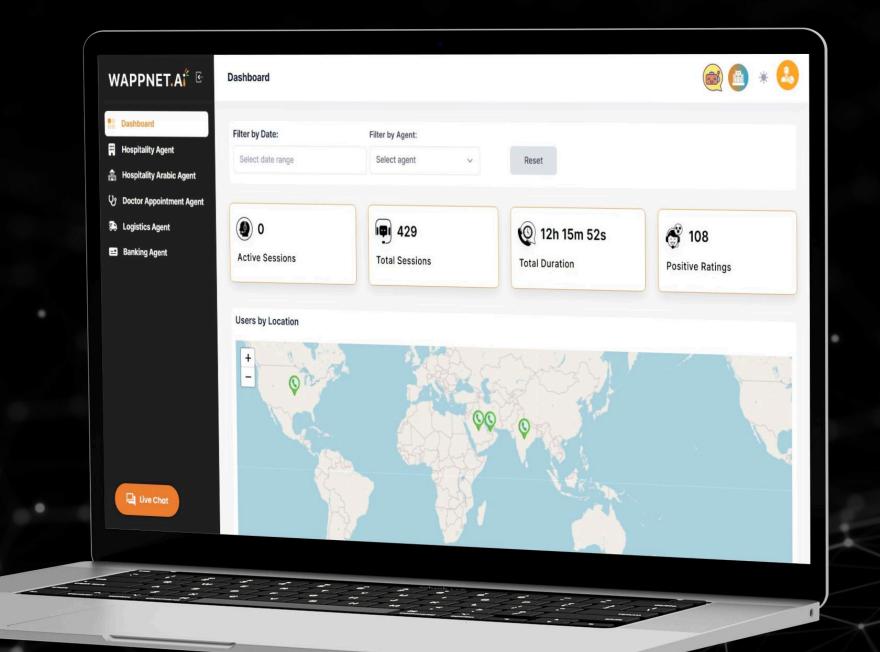

## Conversational AI: Enhancing Human-Computer Interaction

Conversational AI refers to artificial intelligence systems that enable human-like interactions between users and machines.

#### Services

- Large Language Models (LLMs): OpenAl's GPT-4o-mini for generating human-like responses.
- **Speech Recognition:** Whisper for converting speech to text accurately.
- Natural Language Processing (NLP): Enables Al to understand user queries and generate meaningful responses.

- Al Agent, Machine Learning & Deep Learning: Al Agent, Machine Learning & Deep Learning: Continuously improves responses based on user interactions.
- Retrieval-Augmented Generation (RAG): Enhances chatbot capabilities by fetching realtime data from external sources.
- **Vector Databases:** PGVector for storing and retrieving embeddings efficiently.