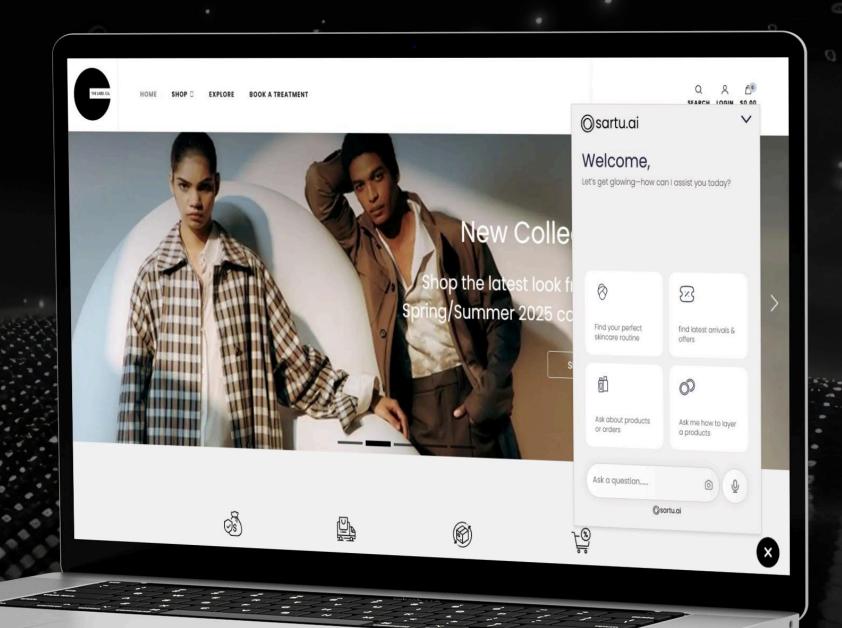

#### Sartu Al

Sartu AI is a smart shopping assistant that offers personalized product recommendations based on skin analysis, style, and shopping behavior. Sartu AI helped a skincare brand increase conversions by 35% with AI-based skin analysis. E-commerce AI Engine optimized personalized product recommendations, increasing sales by 40%.

#### Services

- **Gen Al/ML:** Analyzes user preferences, past purchases, and fashion trends.
- **Computer Vision:** Assesses skin types and product attributes for personalized recommendations.
- Natural Language Processing (NLP): Enables human-like conversations and intelligent interactions.

- Cloud-Based Infrastructure: Ensures fast response times and seamless scalability.
- **Recommendation Systems:** Suggests products based on user preferences, trends, and past interactions.
- **API Integrations:** Connects with e-commerce platforms, fashion brands, and retailers for real-time product availability.