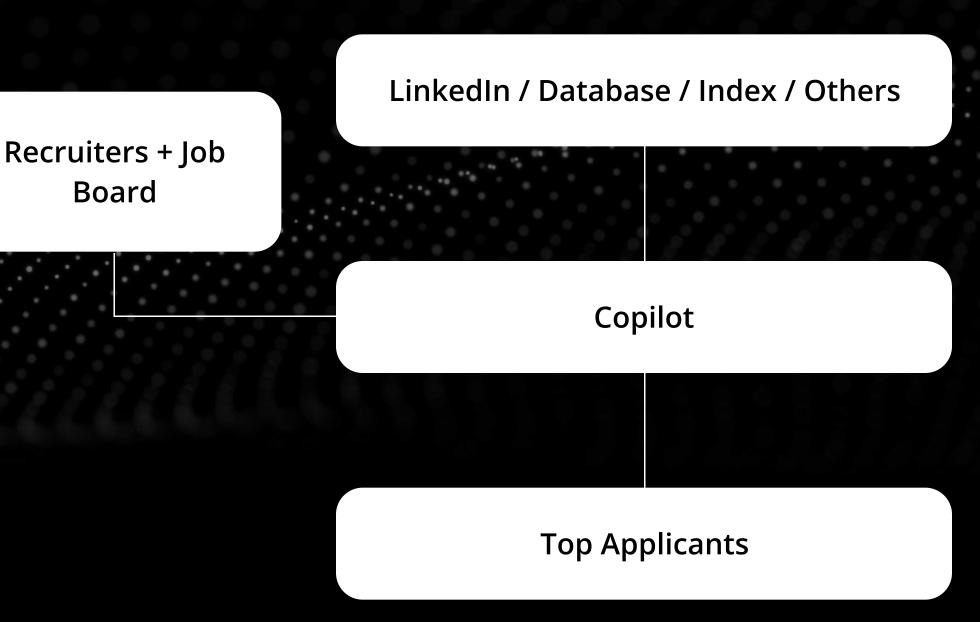

### Recommendation System

The Al-powered Recommendation System helps recruiters find and shortlist candidates by integrating LinkedIn, public profiles, mail inboxes, ATS, and Apollo.io. Recruitment Copilot reduced time-to-hire by 50% for a global hiring firm.

#### Services

- Machine Learning (ML): Analyzes job titles,requirements and run Semantic
  Search across the sources
- **Generative AI:** Extracts structured JSON properties from the entire unstructured Job Description or job posting URL.
- Natural Language Processing (NLP): Classification of highlevel categories for transformation.

- Cloud-Based Infrastructure: Ensures fast response times and seamless scalability.
- **API Integrations:** Connects with Database, Elastic Search, Pinecone for real-time results.