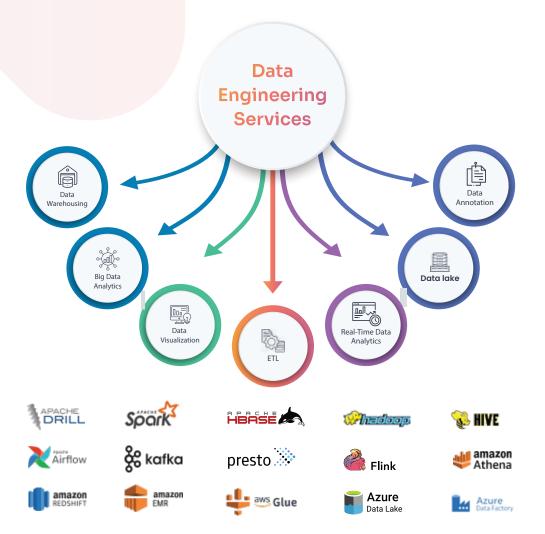

## **SHAPING THE FUTURE OF INNOVATION**



















# AI/ML Services



# **CONVERSATIONAL AI SOLUTIONS**

# **Al Agents for Your Business**



### **OPTIMIZE YOUR WORKFORCE**

Empower your team to innovate while AI handles the rest with finesse.



# Al-Driven Customer Support Automation

| 90%        | Improved Customer<br>Satisfaction |  |
|------------|-----------------------------------|--|
| 70%        | Cost Reduction                    |  |
| <b>5</b> s | Response Time                     |  |
| 24/7       | Fast-Track Response               |  |
| 95%        | Accuracy in Problem<br>Solving    |  |



## **Smart Wearables App Development**











Galaxy AR Emoji

Samsung Pay







Samsung Wallet

Samsung Teegris

Samsung In-App **Purchase** 

**App Development Services** 



































Apps





**Logist